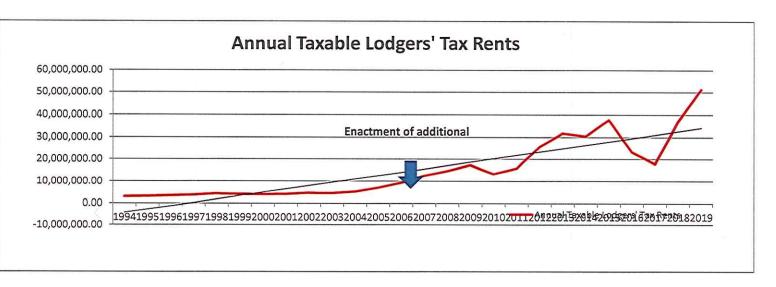

| 240,431.39   |              |     | 360,519.42   | 360,519.42   |             | -120,088.03        | 2,240,394.27 |
| SUBTOTAL.      |                 | 24,100,694.20 |                                         |           |              | 0.0          | 00  | 1,152,335.39 | 1,152,335.39 |             |                    |              |
| CASH BALANCE   | <u>-ii.i.i.</u> | 2,240,394.27  |                                         |           | 2,592,918.55 |              |     | 1,735,444.83 |              | •           |                    |              |
|                |                 | _,            | _,, 3100                                | ,         | , , , ,      |              |     | . , ====     |              |             |                    |              |









| 012010040                                                                                             | CITY OF HOBBS LODGERS' TAX PROGRAM