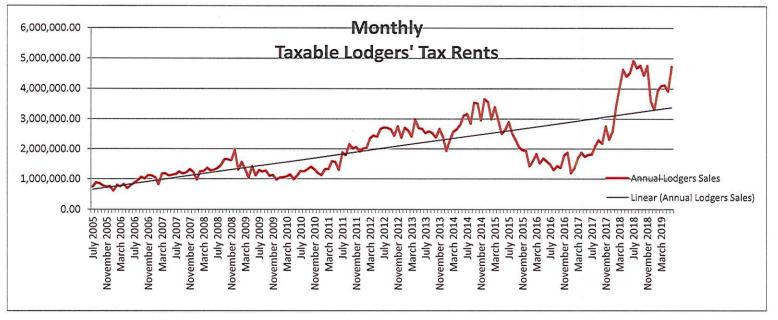

| 240,431.39   |              |     | 360,519.42   | 360,519.42   |             | -120,088.03        | 2,240,394.27 |
| SUBTOTAL.      |                 | 24,100,694.20 |                                         |           |              | 0.0          | 00  | 1,152,335.39 | 1,152,335.39 |             |                    |              |
| CASH BALANCE   | <u>-ii.i.i.</u> | 2,240,394.27  |                                         |           | 2,592,918.55 |              |     | 1,735,444.83 |              | •           |                    |              |
|                |                 | _,            | _,, 3100                                | ,         | , , , ,      |              |     | . , ====     |              |             |                    |              |









| 012010040                                                                                             | CITY OF HOBBS LODGERS' TAX PROGRAM