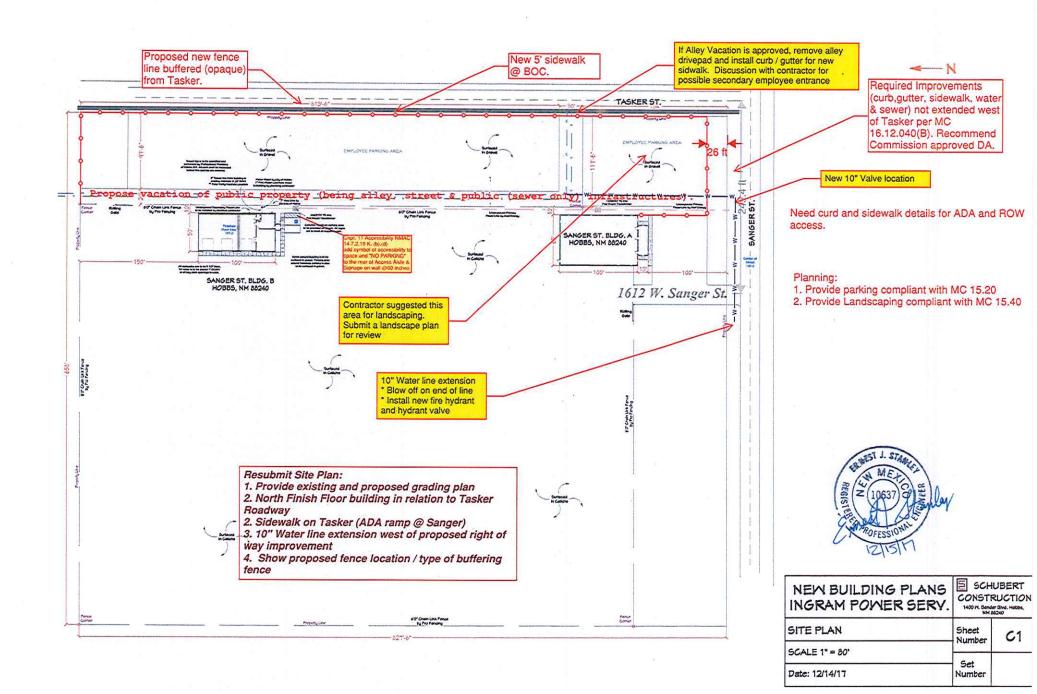

- 13. Resolution No. 6826 Approving a Development Agreement with ABS Homes Concerning the Development of Market Rate Single-Family Housing (Kevin Robinson, Planning Department)
- 14. Resolution No. 6827 Approving a Development Agreement with Grimes Land Co. Concerning the Installation of Public Infrastructures Located Within Sanger Street and Tasker Street (Kevin Robinson, Planning Department)