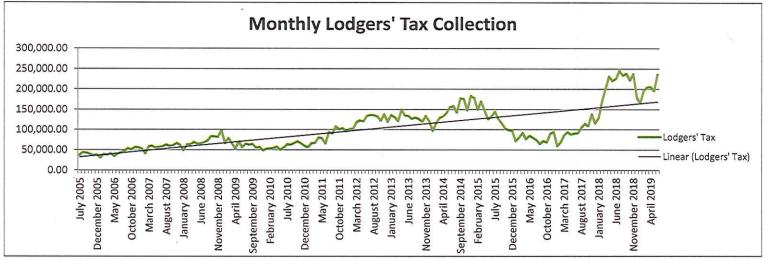

| 240,431.39   |              |     | 360,519.42   | 360,519.42   |             | -120,088.03        | 2,240,394.27 |
| SUBTOTAL.      |                 | 24,100,694.20 |                                         |           |              | 0.0          | 00  | 1,152,335.39 | 1,152,335.39 |             |                    |              |
| CASH BALANCE   | <u>-ii.i.i.</u> | 2,240,394.27  |                                         |           | 2,592,918.55 |              |     | 1,735,444.83 |              | •           |                    |              |
|                |                 | _,            | _,, 3100                                | ,         | , , , ,      |              |     | . , ====     |              |             |                    |              |









| 012010040                                                                                             | CITY OF HOBBS LODGERS' TAX PROGRAM