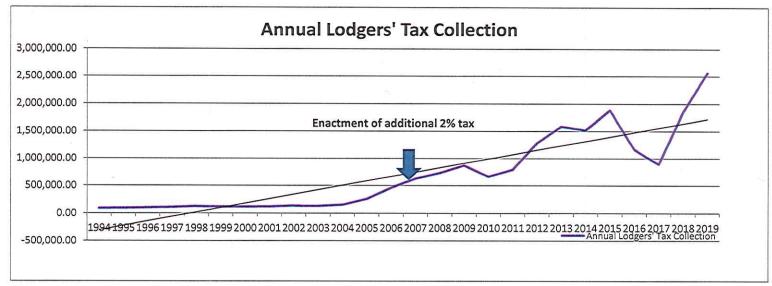

|           | 240,431.39   |              |     | 360,519.42   | 360,519.42   |             | -120,088.03        | 2,240,394.27 |
| SUBTOTAL.      |                 | 24,100,694.20 |                                         |           |              | 0.0          | 00  | 1,152,335.39 | 1,152,335.39 |             |                    |              |
| CASH BALANCE   | <u>-ii.i.i.</u> | 2,240,394.27  |                                         |           | 2,592,918.55 |              |     | 1,735,444.83 |              | •           |                    |              |
|                |                 | _,            | _,, 3100                                | ,         | , , , ,      |              |     | . , ====     |              |             |                    |              |









| 012010040                                                                                             | CITY OF HOBBS LODGERS' TAX PROGRAM